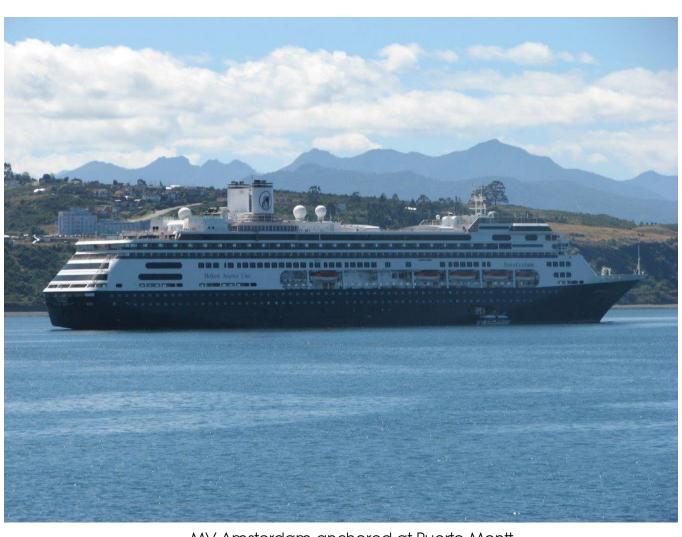

Mudyug close coupled

MV Amsterdam anchored at Puerto Montt.

Norman McLeod Rogers

North side, Booth Island.

Point Barrow Khlebnikov

Radisson

Radisson

Rotterdam towers over Azamara Journey