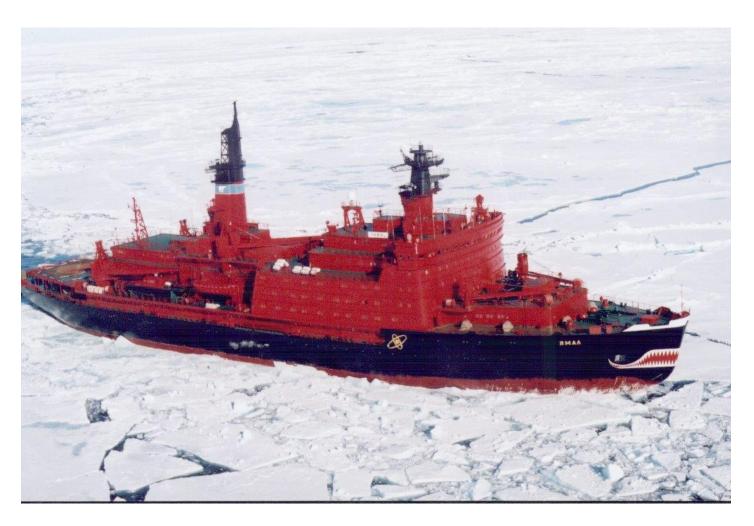

Soyuz Dranitsyn Close Coupled

Soyuz Dranitsyn Close Coupled

Toomey Strait - Antarctica

Yamal in multi year ice 2005