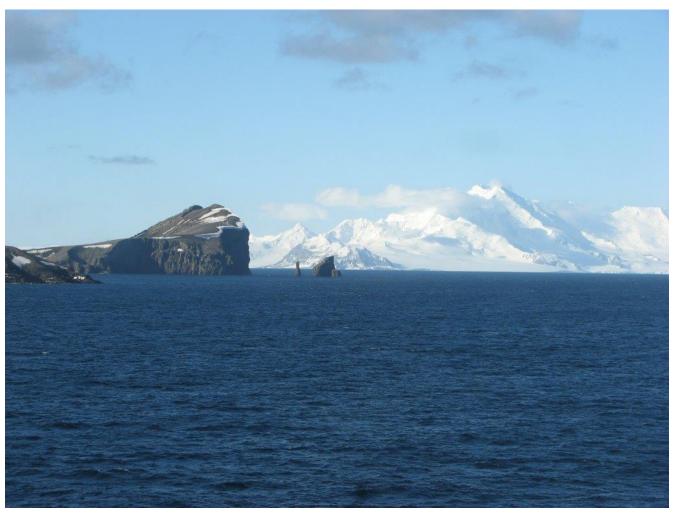

Antarctic Voyage 2006-7

Antarctica. Cuverville Island Gentoo rookery

Antarctic Voyage 2006-7

Antarctica. Errera Channel. North end mainland coast.

Antarctica. Weddell Sea. Dundee Island and d'Urville Monument.