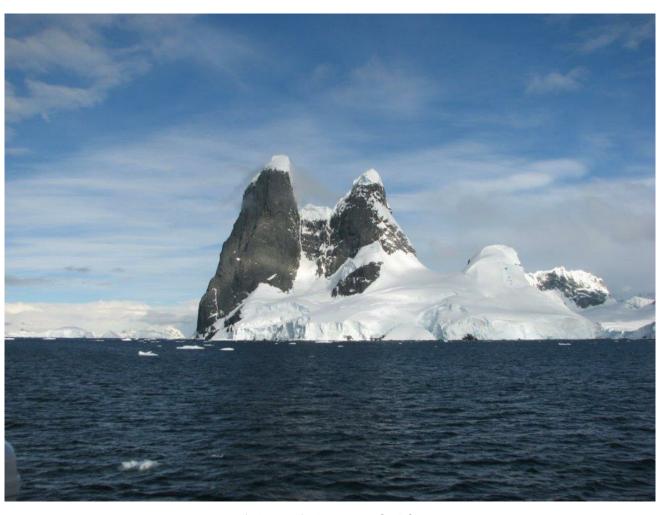

Bulcke's Finger Brabant Island

Cape Horn Monument to lost sailors.

Seal

Whale Breaching

Whale Spotting

Michaela Rose NWP 2013

Michaela Rose NWP 2013

Michaela Rose NWP 2013