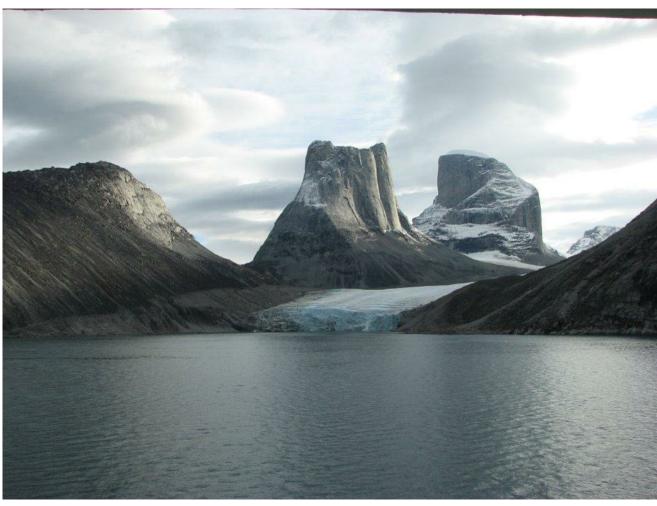

Asteria Antarctica 2013

Asteria Antarctica 2013

Asteria Antarctica 2013

Asteria Antarctica 2013

Patrick - Asteria Antarctica 2013

At the North Pole

Barque Europa against the ice-wall.

Blue ice, sharp peaks.