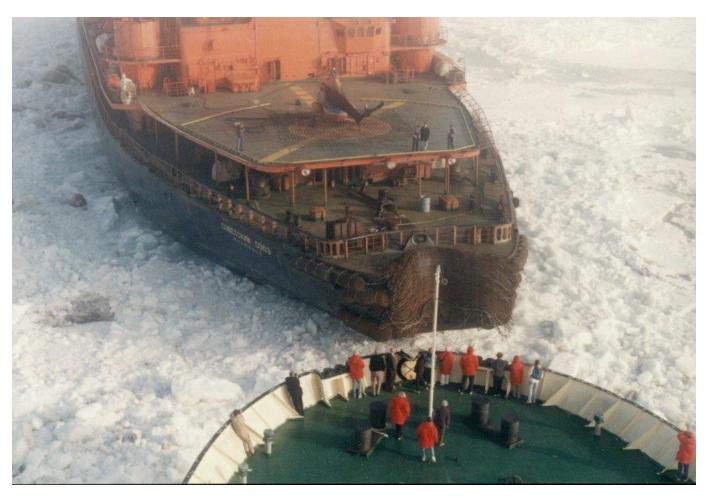

Mudyug close coupled

MV Amsterdam anchored at Puerto Montt.

Norman McLeod Rogers

North side, Booth Island.

Point Barrow Khlebnikov

Radisson

Radisson

Rotterdam towers over Azamara Journey