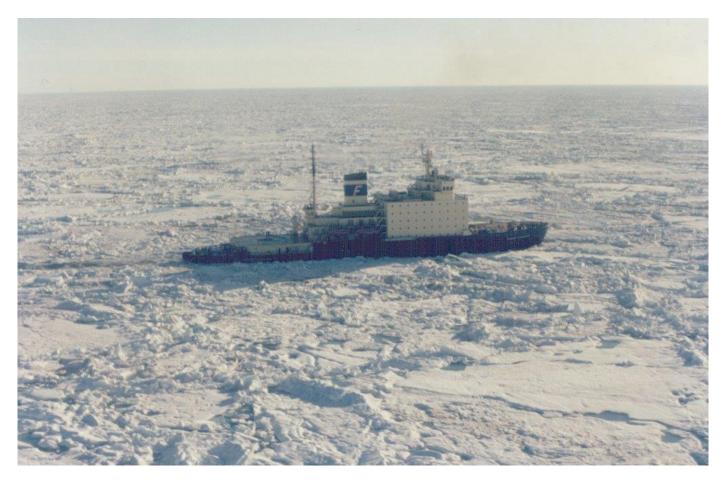

Mudyug close coupled

MV Amsterdam anchored at Puerto Montt.

Norman McLeod Rogers

North side, Booth Island.

Point Barrow Khlebnikov

Radisson

Radisson

Rotterdam towers over Azamara Journey