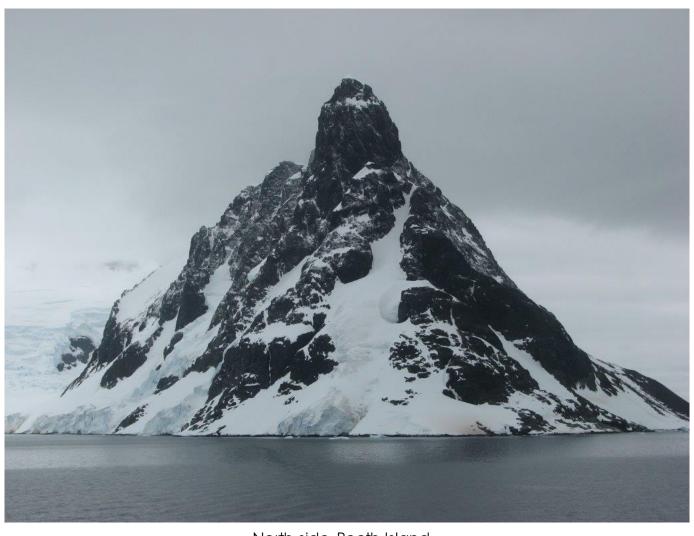

Mudyug close coupled

MV Amsterdam anchored at Puerto Montt.

Norman McLeod Rogers

North side, Booth Island.

Point Barrow Khlebnikov

Radisson

Radisson

Rotterdam towers over Azamara Journey