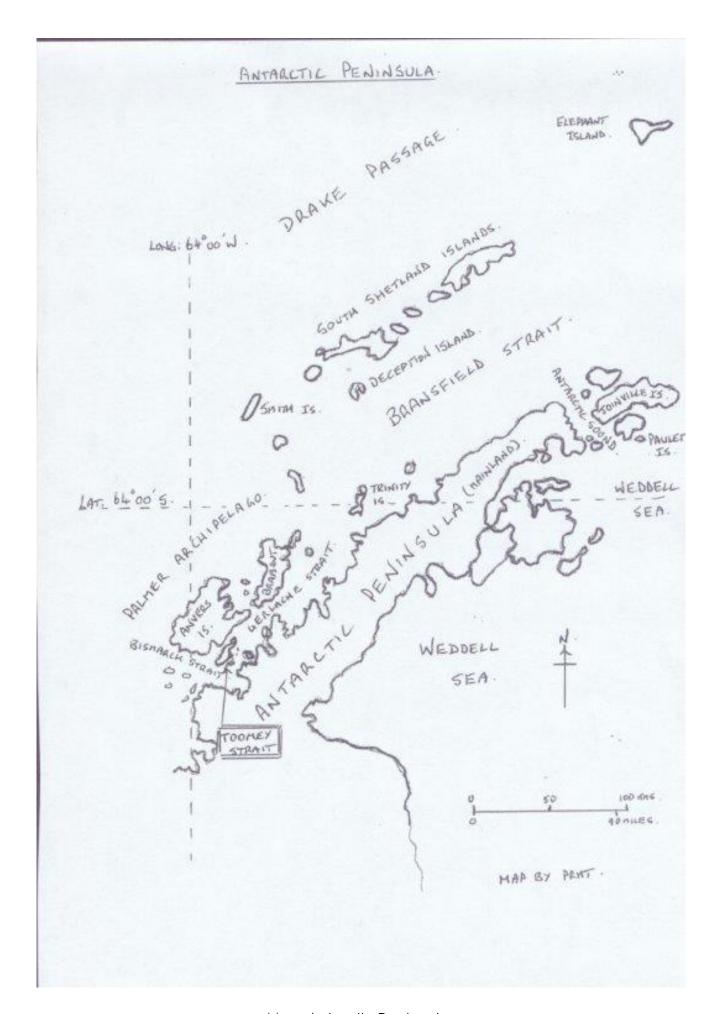

Soyuz Dranitsyn Close Coupled

Soyuz Dranitsyn Close Coupled

Toomey Strait - Antarctica

Yamal in multi year ice 2005