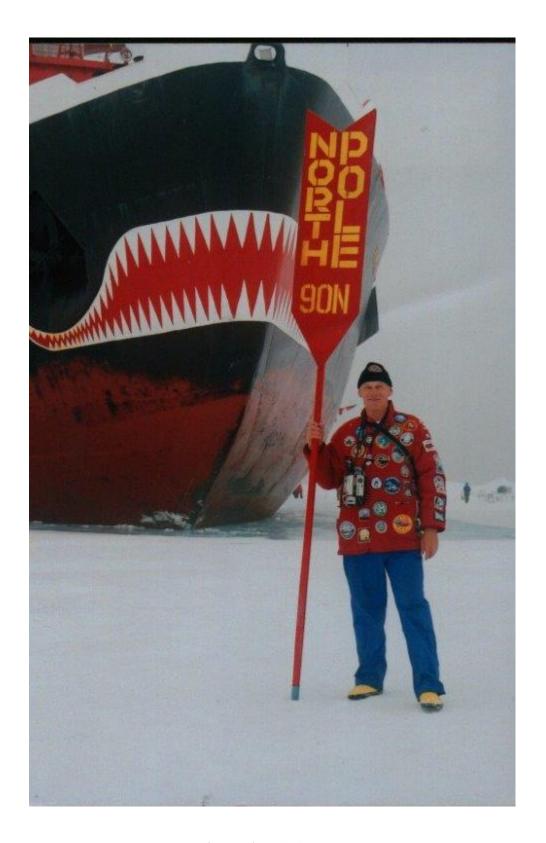

Asteria Antarctica 2013

Asteria Antarctica 2013

Asteria Antarctica 2013

Asteria Antarctica 2013

Patrick - Asteria Antarctica 2013

At the North Pole

Barque Europa against the ice-wall.

Blue ice, sharp peaks.