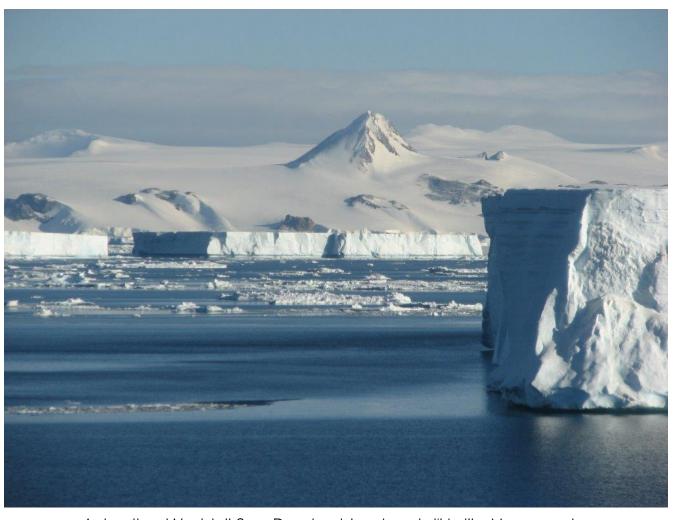

Asteria Antarctica 2013

Asteria Antarctica 2013

Asteria Antarctica 2013

Asteria Antarctica 2013

Patrick - Asteria Antarctica 2013

At the North Pole

Barque Europa against the ice-wall.

Blue ice, sharp peaks.