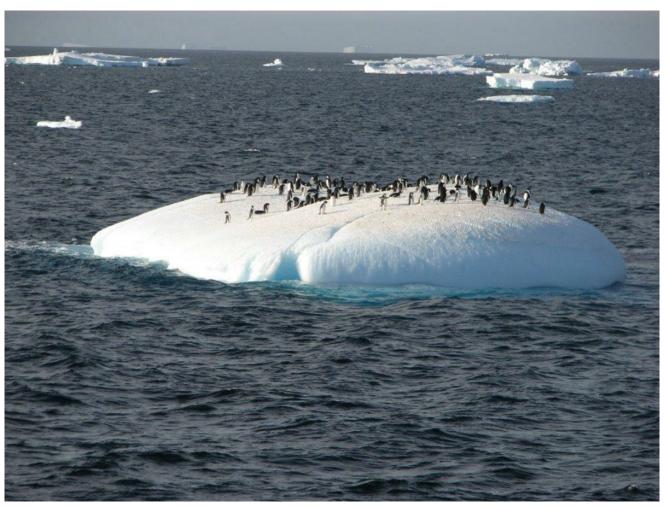

Antarctic Voyage 2006-7

Antarctica. Cuverville Island Gentoo rookery

Antarctic Voyage 2006-7

Antarctica. Errera Channel. North end mainland coast.

Antarctica. Weddell Sea. Dundee Island and d'Urville Monument.