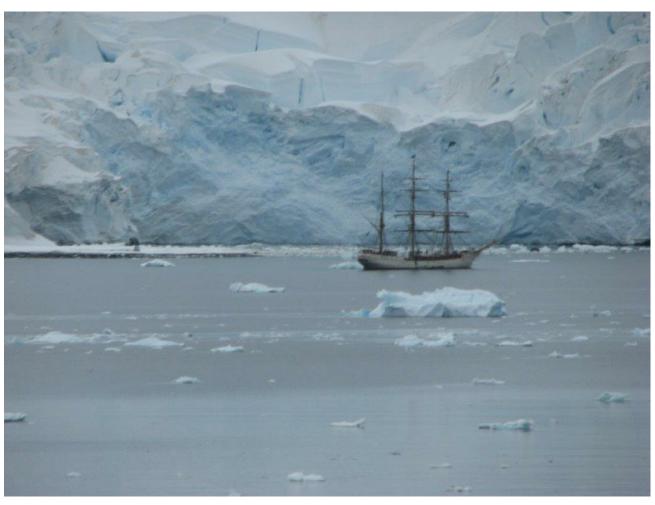

Asteria Antarctica 2013

Asteria Antarctica 2013

Asteria Antarctica 2013

Asteria Antarctica 2013

Patrick - Asteria Antarctica 2013

At the North Pole

Barque Europa against the ice-wall.

Blue ice, sharp peaks.