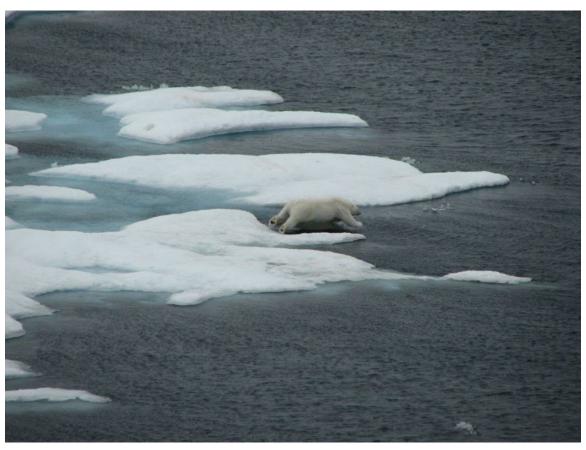

Asteria Antarctica 2013

Asteria Antarctica 2013

Asteria Antarctica 2013

Asteria Antarctica 2013

Patrick - Asteria Antarctica 2013

At the North Pole

Barque Europa against the ice-wall.

Blue ice, sharp peaks.