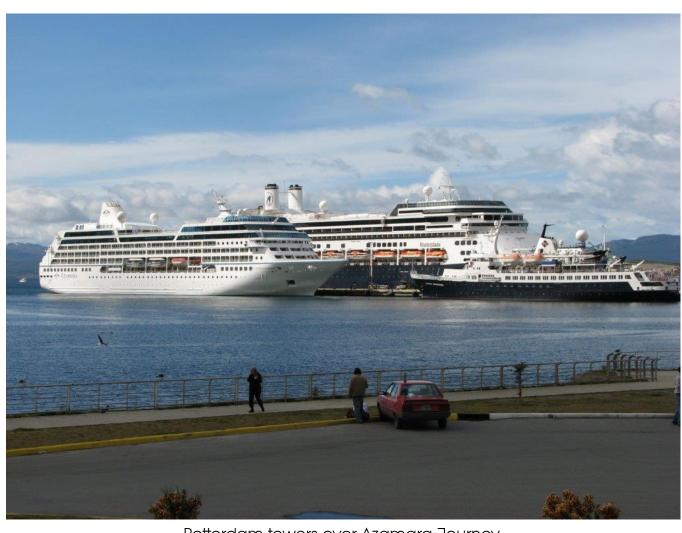

Mudyug close coupled

MV Amsterdam anchored at Puerto Montt.

Norman McLeod Rogers

North side, Booth Island.

Point Barrow Khlebnikov

Radisson

Radisson

Rotterdam towers over Azamara Journey