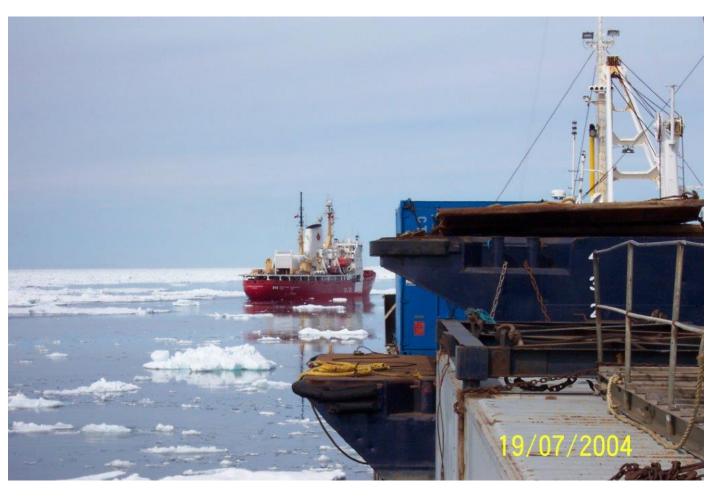

Soyuz Dranitsyn Close Coupled

Soyuz Dranitsyn Close Coupled

Toomey Strait - Antarctica

Yamal in multi year ice 2005