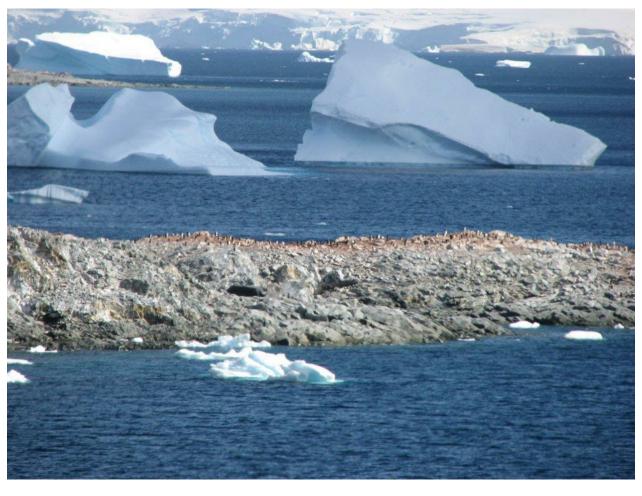

Antarctic Voyage 2006-7

Antarctica. Cuverville Island Gentoo rookery

Antarctic Voyage 2006-7

Antarctica. Errera Channel. North end mainland coast.

Antarctica. Weddell Sea. Dundee Island and d'Urville Monument.