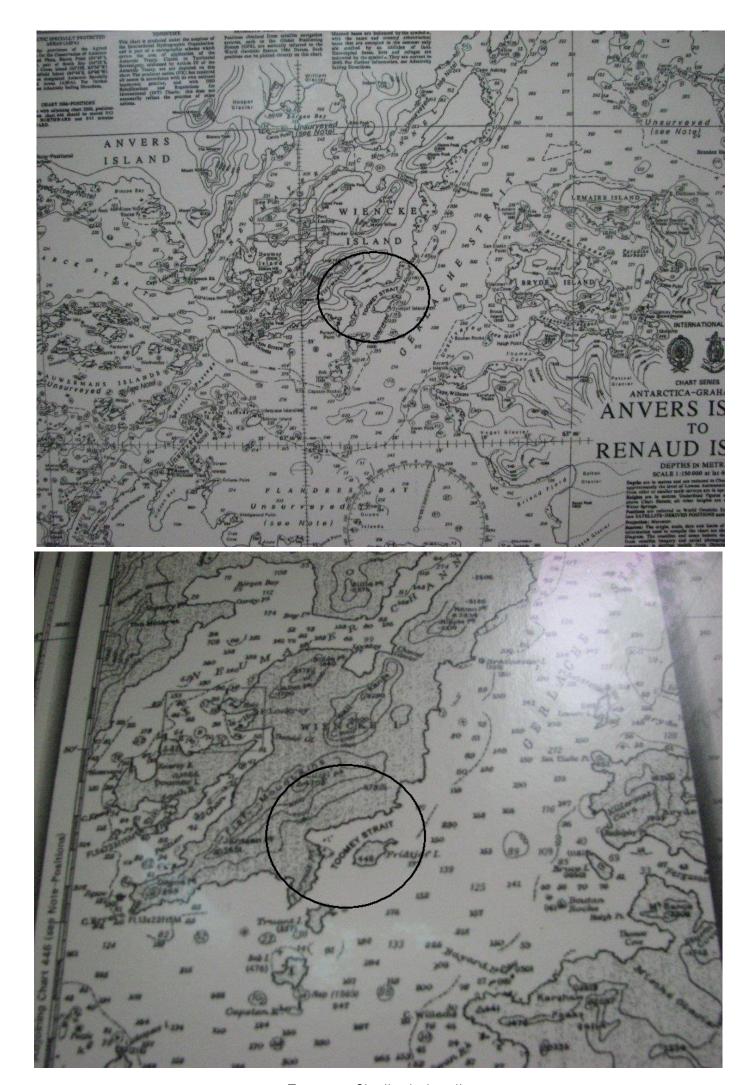

Soyuz Dranitsyn Close Coupled

Soyuz Dranitsyn Close Coupled

Toomey Strait - Antarctica

Yamal in multi year ice 2005