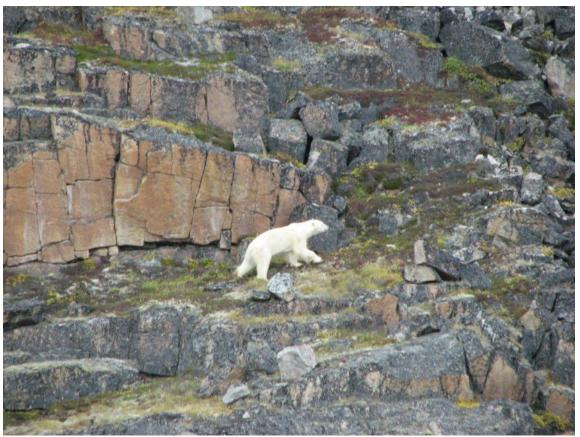

Asteria Antarctica 2013

Asteria Antarctica 2013

Asteria Antarctica 2013

Asteria Antarctica 2013

Patrick - Asteria Antarctica 2013

At the North Pole

Barque Europa against the ice-wall.

Blue ice, sharp peaks.