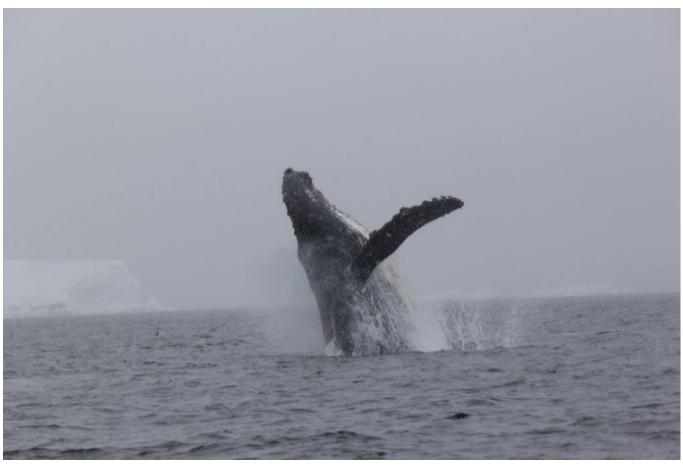

Bulcke's Finger Brabant Island

Cape Horn Monument to lost sailors.

Seal

Whale Breaching

Whale Spotting

Michaela Rose NWP 2013

Michaela Rose NWP 2013

Michaela Rose NWP 2013