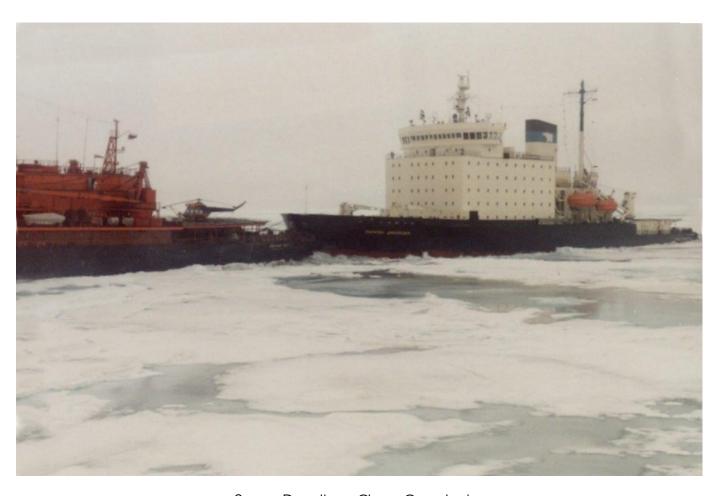

Soyuz Dranitsyn Close Coupled

Soyuz Dranitsyn Close Coupled

Toomey Strait - Antarctica

Yamal in multi year ice 2005