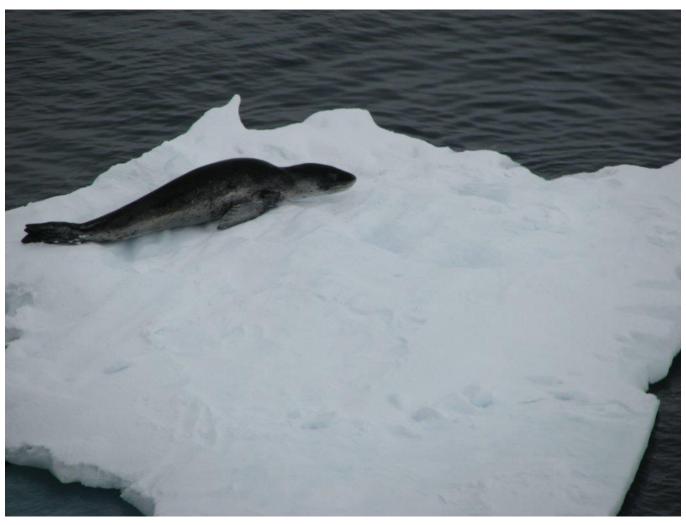

Bulcke's Finger Brabant Island

Cape Horn Monument to lost sailors.

Seal

Whale Breaching

Whale Spotting

Michaela Rose NWP 2013

Michaela Rose NWP 2013

Michaela Rose NWP 2013