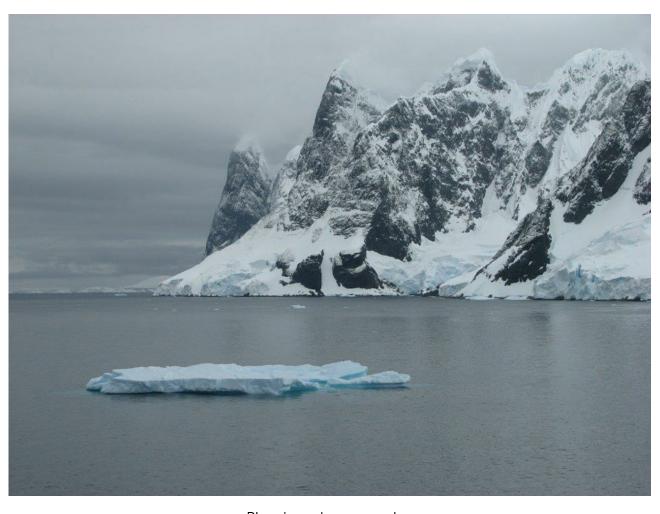

Asteria Antarctica 2013

Asteria Antarctica 2013

Asteria Antarctica 2013

Asteria Antarctica 2013

Patrick - Asteria Antarctica 2013

At the North Pole

Barque Europa against the ice-wall.

Blue ice, sharp peaks.