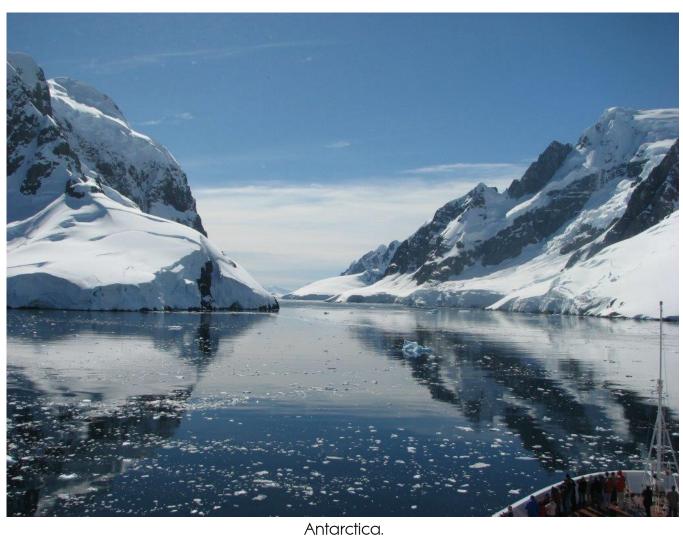

Antarctic Voyage 2006-7

Antarctica. Cuverville Island Gentoo rookery

Antarctic Voyage 2006-7

Antarctica. Errera Channel. North end mainland coast.

Antarctica. Weddell Sea. Dundee Island and d'Urville Monument.