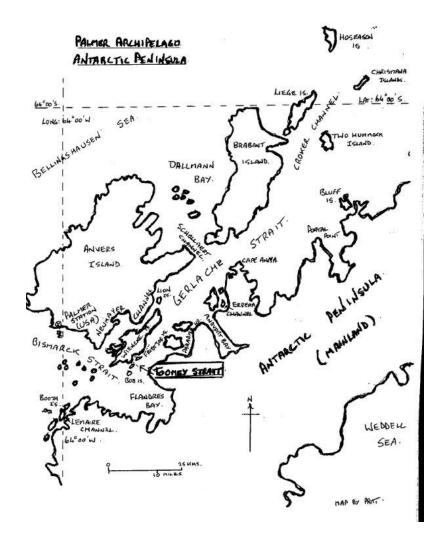

Soyuz Dranitsyn Close Coupled

Soyuz Dranitsyn Close Coupled

Toomey Strait - Antarctica

Yamal in multi year ice 2005