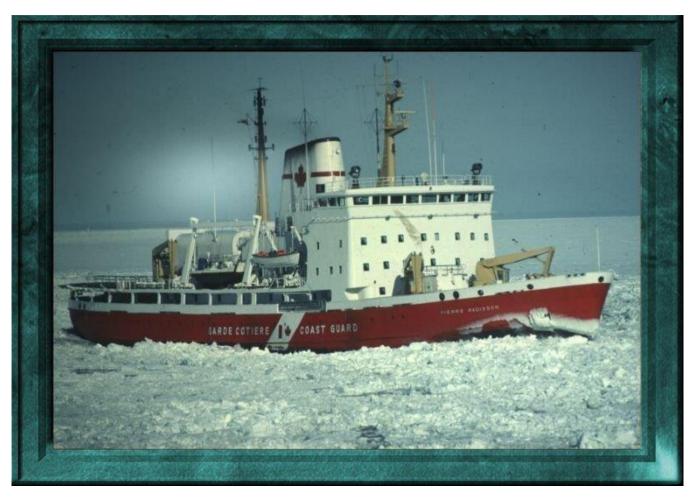

Mudyug close coupled

MV Amsterdam anchored at Puerto Montt.

Norman McLeod Rogers

North side, Booth Island.

Point Barrow Khlebnikov

Radisson

Radisson

Rotterdam towers over Azamara Journey