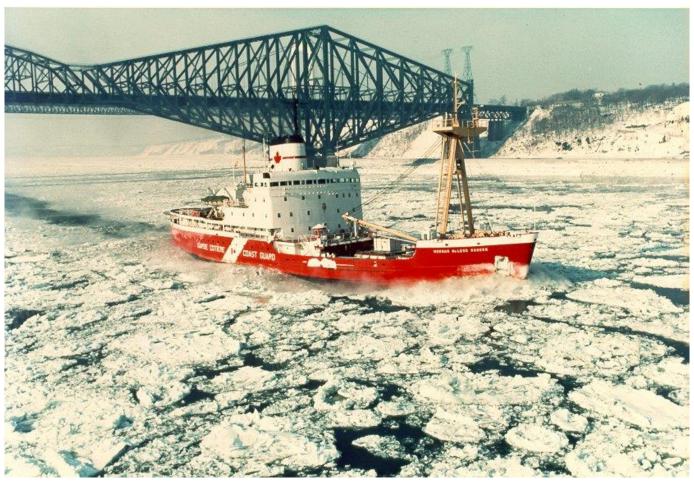

Mudyug close coupled

MV Amsterdam anchored at Puerto Montt.

Norman McLeod Rogers

North side, Booth Island.

Point Barrow Khlebnikov

Radisson

Radisson

Rotterdam towers over Azamara Journey