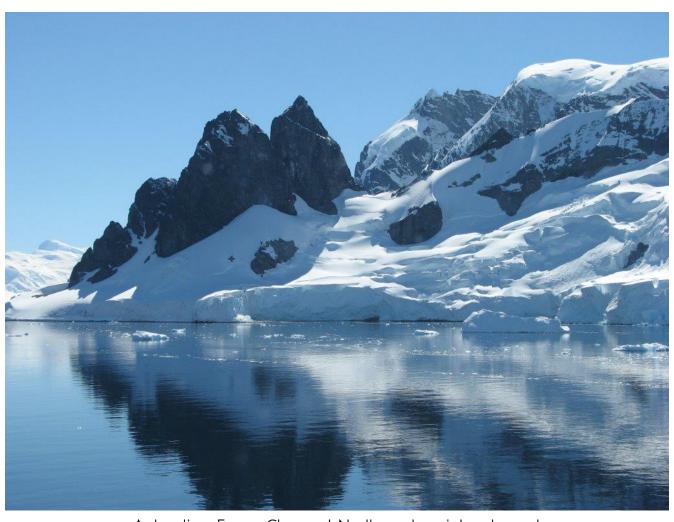

Antarctic Voyage 2006-7

Antarctica. Cuverville Island Gentoo rookery

Antarctic Voyage 2006-7

Antarctica. Errera Channel. North end mainland coast.

Antarctica. Weddell Sea. Dundee Island and d'Urville Monument.