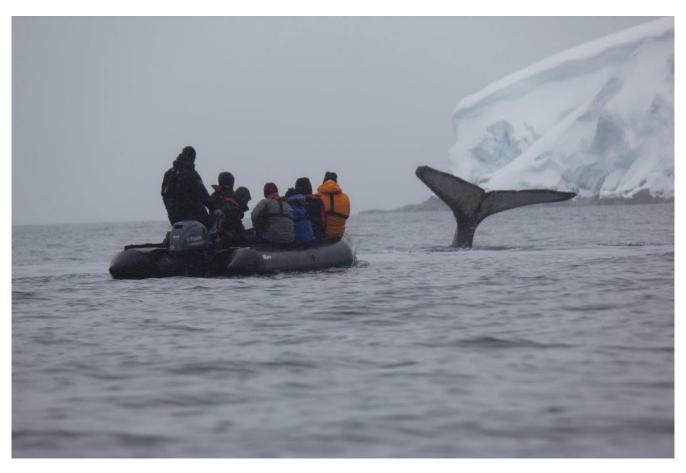

Bulcke's Finger Brabant Island

Cape Horn Monument to lost sailors.

Seal

Whale Breaching

Whale Spotting

Michaela Rose NWP 2013

Michaela Rose NWP 2013

Michaela Rose NWP 2013